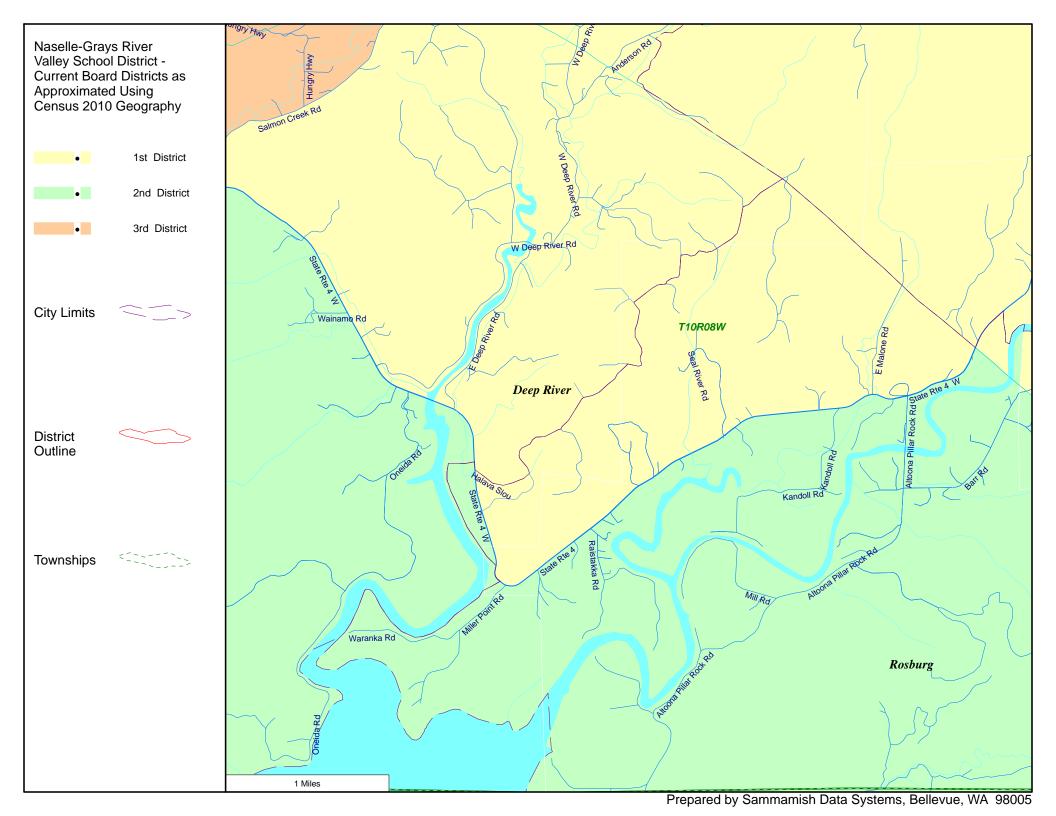

## Naselle-Grays River Valley School District District Summary Report

| Director<br>District<br>Number | Ideal<br>Population | Total<br>Population | Deviation<br>from<br>Ideal | %<br>Deviation<br>from<br>Ideal | White<br>Population | Hispanic<br>Origin<br>(of any race) | Non White<br>& Mixed |
|--------------------------------|---------------------|---------------------|----------------------------|---------------------------------|---------------------|-------------------------------------|----------------------|
| 1st                            | 448                 | 457                 | 9                          | 2.01                            | 438                 | 10                                  | 19                   |
| 2nd                            | 448                 | 451                 | 3                          | 0.67                            | 422                 | 23                                  | 29                   |
| 3rd                            | 448                 | 469                 | 21                         | 4.69                            | 438                 | 8                                   | 31                   |
| 4th                            | 448                 | 437                 | -11                        | -2.46                           | 373                 | 28                                  | 64                   |
| 5th                            | 448                 | 426                 | -22                        | -4.91                           | 364                 | 36                                  | 62                   |
| Totals                         |                     | 2,240               | 0                          |                                 | 2,035               | 105                                 | 205                  |