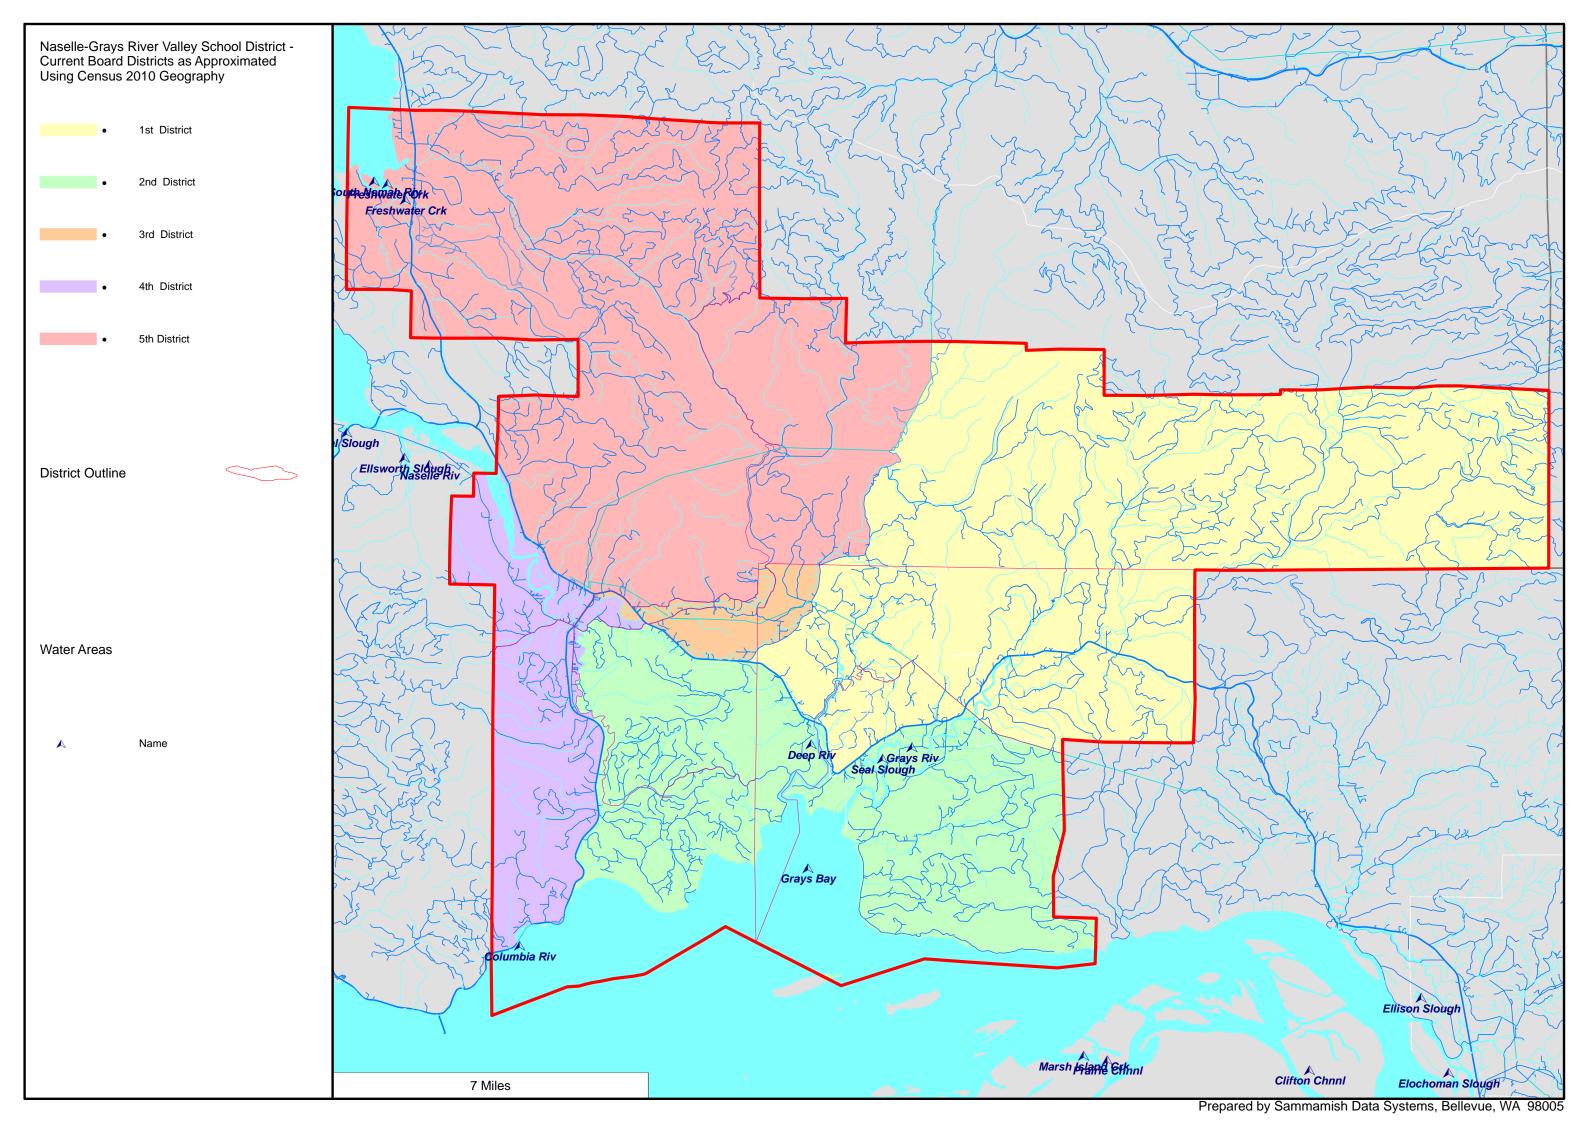

## Naselle-Grays River Valley School District District Summary Report

| Director<br>District<br>Number | Ideal<br>Population | Total<br>Population | Deviation<br>from<br>Ideal | %<br>Deviation<br>from<br>Ideal | White<br>Population | Hispanic<br>Origin<br>(of any race) | Non White<br>& Mixed |
|--------------------------------|---------------------|---------------------|----------------------------|---------------------------------|---------------------|-------------------------------------|----------------------|
| 1st                            | 448                 | 457                 | 9                          | 2.01                            | 438                 | 10                                  | 19                   |
| 2nd                            | 448                 | 451                 | 3                          | 0.67                            | 422                 | 23                                  | 29                   |
| 3rd                            | 448                 | 469                 | 21                         | 4.69                            | 438                 | 8                                   | 31                   |
| 4th                            | 448                 | 437                 | -11                        | -2.46                           | 373                 | 28                                  | 64                   |
| 5th                            | 448                 | 426                 | -22                        | -4.91                           | 364                 | 36                                  | 62                   |
| Totals                         |                     | 2,240               | 0                          |                                 | 2,035               | 105                                 | 205                  |

## Naselle-Grays River Valley School District Summary of Population by Race and Hispanic Origin

|                    |                     | Total Population by Race |       |                              |                                         |       |                                                     | Two or More<br>Races |       |                                     |
|--------------------|---------------------|--------------------------|-------|------------------------------|-----------------------------------------|-------|-----------------------------------------------------|----------------------|-------|-------------------------------------|
|                    |                     | Single Race              |       |                              |                                         |       |                                                     |                      |       |                                     |
| District<br>Number | Total<br>Population | Total                    | White | Black<br>African<br>American | American<br>Indian and<br>Alaska Native | Asian | Native<br>Hawaiian and<br>Other Pacific<br>Islander | Other<br>Race        | Total | Hispanic<br>Origin<br>(of any race) |
|                    |                     |                          |       |                              |                                         |       |                                                     |                      |       |                                     |
| 1st                | 457                 | 450                      | 438   | 1                            | 2                                       | 4     | 0                                                   | 5                    | 7     | 10                                  |
| 2nd                | 451                 | 440                      | 422   | 0                            | 7                                       | 4     | 0                                                   | 7                    | 11    | 23                                  |
| 3rd                | 469                 | 456                      | 438   | 0                            | 11                                      | 6     | 0                                                   | 1                    | 13    | 8                                   |
| 4th                | 437                 | 410                      | 373   | 1                            | 9                                       | 7     | 2                                                   | 18                   | 27    | 28                                  |
| 5th                | 426                 | 404                      | 364   | 17                           | 8                                       | 5     | 0                                                   | 10                   | 22    | 36                                  |
| Totals             | 2,240               | 2,160                    | 2,035 | 19                           | 37                                      | 26    | 2                                                   | 41                   | 80    | <u> 105</u>                         |