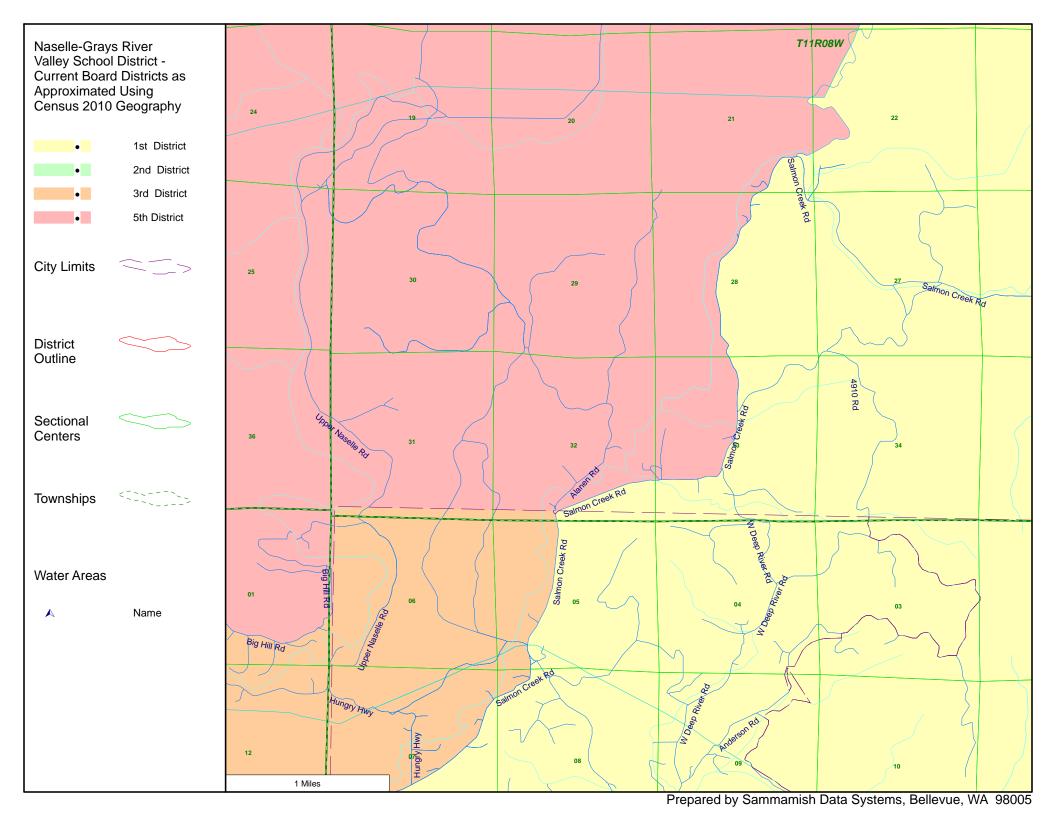

| 373   | 1                            | 9                                       | 7     | 2                                                   | 18                   | 27    | 28                                  |
| 5th                | 426                 | 404                      | 364   | 17                           | 8                                       | 5     | 0                                                   | 10                   | 22    | 36                                  |
| Totals             | 2,240               | 2,160                    | 2,035 | 19                           | 37                                      | 26    | 2                                                   | 41                   | 80    | <u> 105</u>                         |