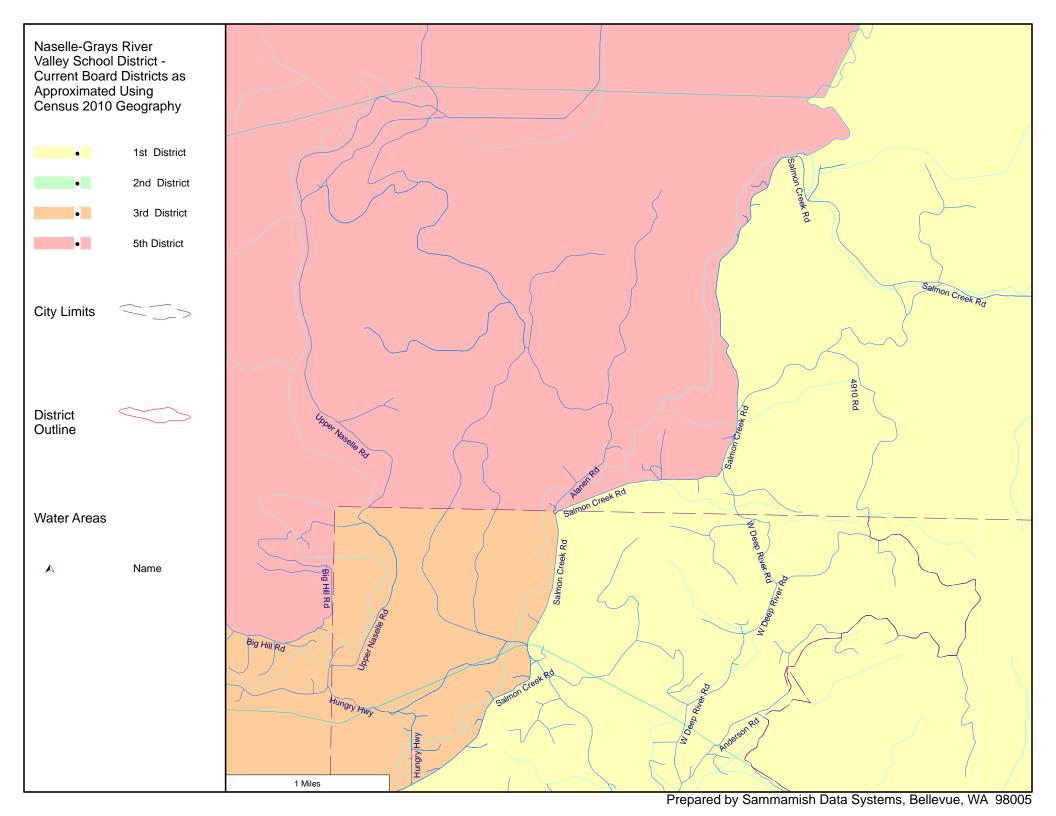

| 373   | 1                            | 9                                       | 7     | 2                                                   | 18                   | 27    | 28                                  |
| 5th                | 426                 | 404                      | 364   | 17                           | 8                                       | 5     | 0                                                   | 10                   | 22    | 36                                  |
| Totals             | 2,240               | 2,160                    | 2,035 | 19                           | 37                                      | 26    | 2                                                   | 41                   | 80    | <u> 105</u>                         |