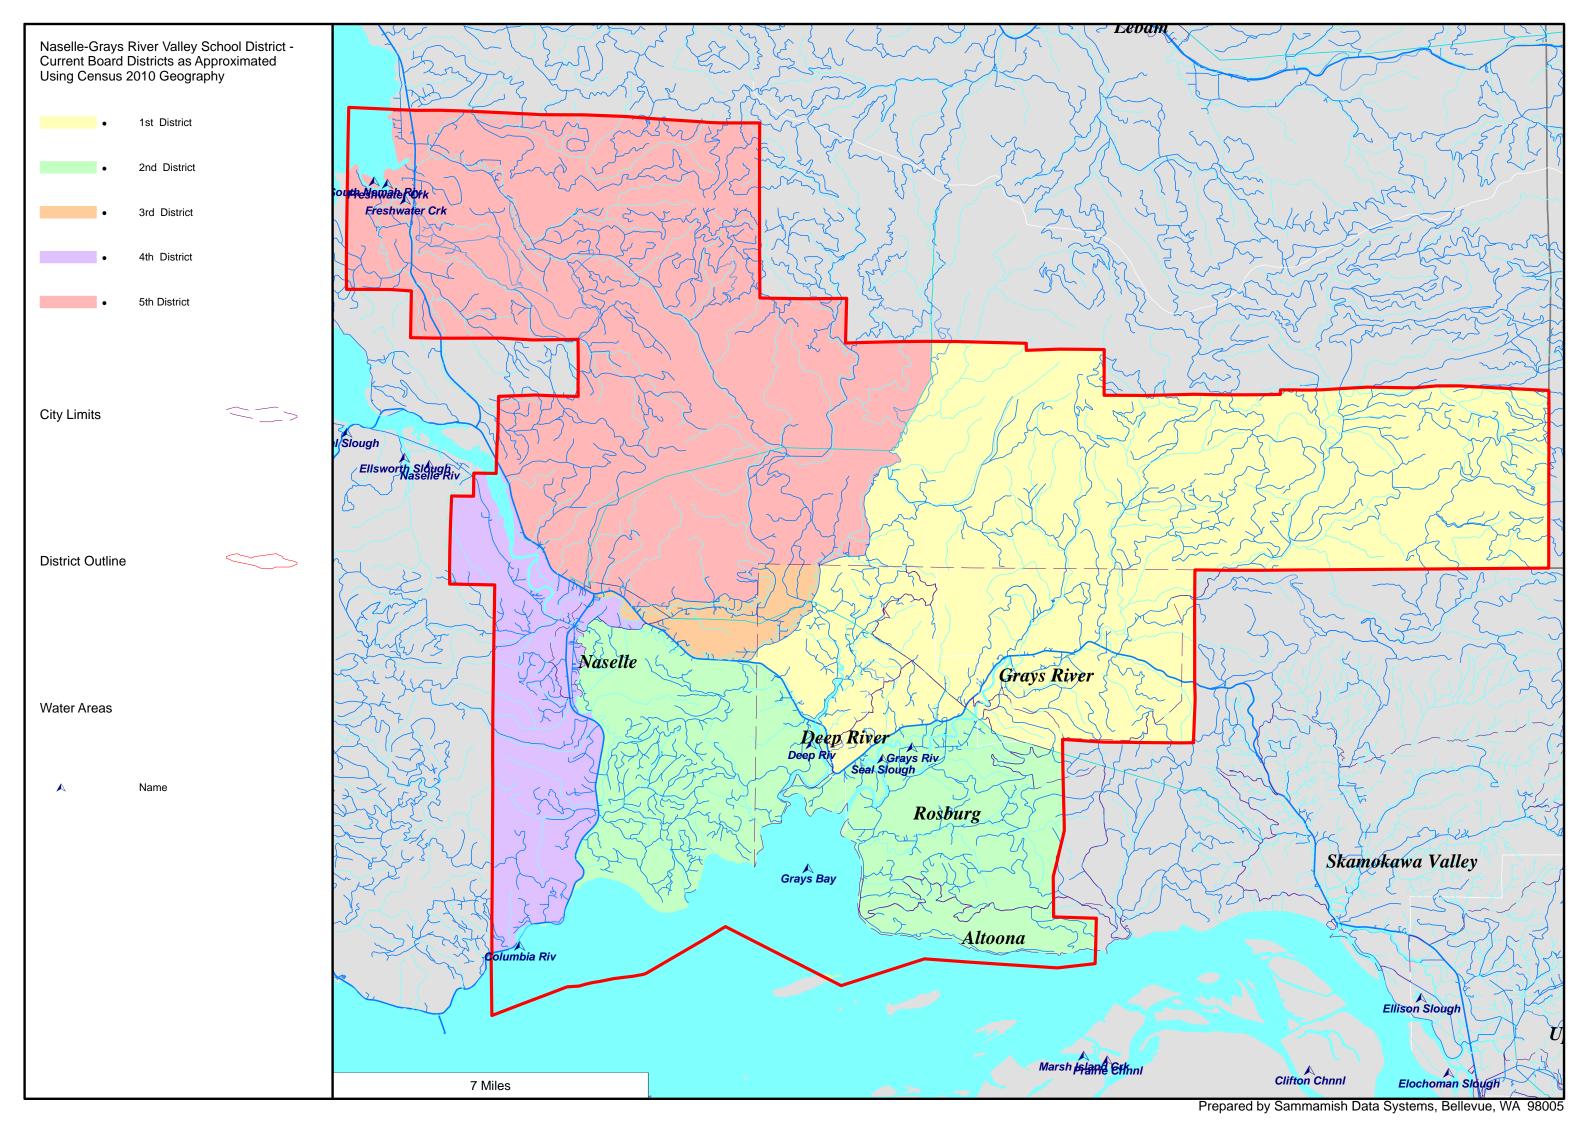

## Naselle-Grays River Valley School District District Summary Report

| Director<br>District<br>Number | Ideal<br>Population | Total<br>Population | Deviation<br>from<br>Ideal | %<br>Deviation<br>from<br>Ideal | White<br>Population | Hispanic<br>Origin<br>(of any race) | Non White<br>& Mixed |
|--------------------------------|---------------------|---------------------|----------------------------|---------------------------------|---------------------|-------------------------------------|----------------------|
| 1st                            | 448                 | 457                 | 9                          | 2.01                            | 438                 | 10                                  | 19                   |
| 2nd                            | 448                 | 451                 | 3                          | 0.67                            | 422                 | 23                                  | 29                   |
| 3rd                            | 448                 | 469                 | 21                         | 4.69                            | 438                 | 8                                   | 31                   |
| 4th                            | 448                 | 437                 | -11                        | -2.46                           | 373                 | 28                                  | 64                   |
| 5th                            | 448                 | 426                 | -22                        | -4.91                           | 364                 | 36                                  | 62                   |
| Totals                         |                     | 2,240               | 0                          |                                 | 2,035               | 105                                 | 205                  |

## Naselle-Grays River Valley School District Summary of Population by Race and Hispanic Origin

|                    |                     | Total Population by Race |       |                              |                                         |       |                                                     | Two or More<br>Races |       |                                     |
|--------------------|---------------------|--------------------------|-------|------------------------------|-----------------------------------------|-------|-----------------------------------------------------|----------------------|-------|-------------------------------------|
|                    |                     | Single Race              |       |                              |                                         |       |                                                     |                      |       |                                     |
| District<br>Number | Total<br>Population | Total                    | White | Black<br>African<br>American | American<br>Indian and<br>Alaska Native | Asian | Native<br>Hawaiian and<br>Other Pacific<br>Islander | Other<br>Race        | Total | Hispanic<br>Origin<br>(of any race) |
|                    |                     |                          |       |                              |                                         |       |                                                     |                      |       |                                     |
| 1st                | 457                 | 450                      | 438   | 1                            | 2                                       | 4     | 0                                                   | 5                    | 7     | 10                                  |
| 2nd                | 451                 | 440                      | 422   | 0                            | 7                                       | 4     | 0                                                   | 7                    | 11    | 23                                  |
| 3rd                | 469                 | 456                      | 438   | 0                            | 11                                      | 6     | 0                                                   | 1                    | 13    | 8                                   |
| 4th                | 437                 | 410                      | 373   | 1                            | 9                                       | 7     | 2                                                   | 18                   | 27    | 28                                  |
| 5th                | 426                 | 404                      | 364   | 17                           | 8                                       | 5     | 0                                                   | 10                   | 22    | 36                                  |
| Totals             | 2,240               | 2,160                    | 2,035 | 19                           | 37                                      | 26    | 2                                                   | 41                   | 80    | <u> 105</u>                         |