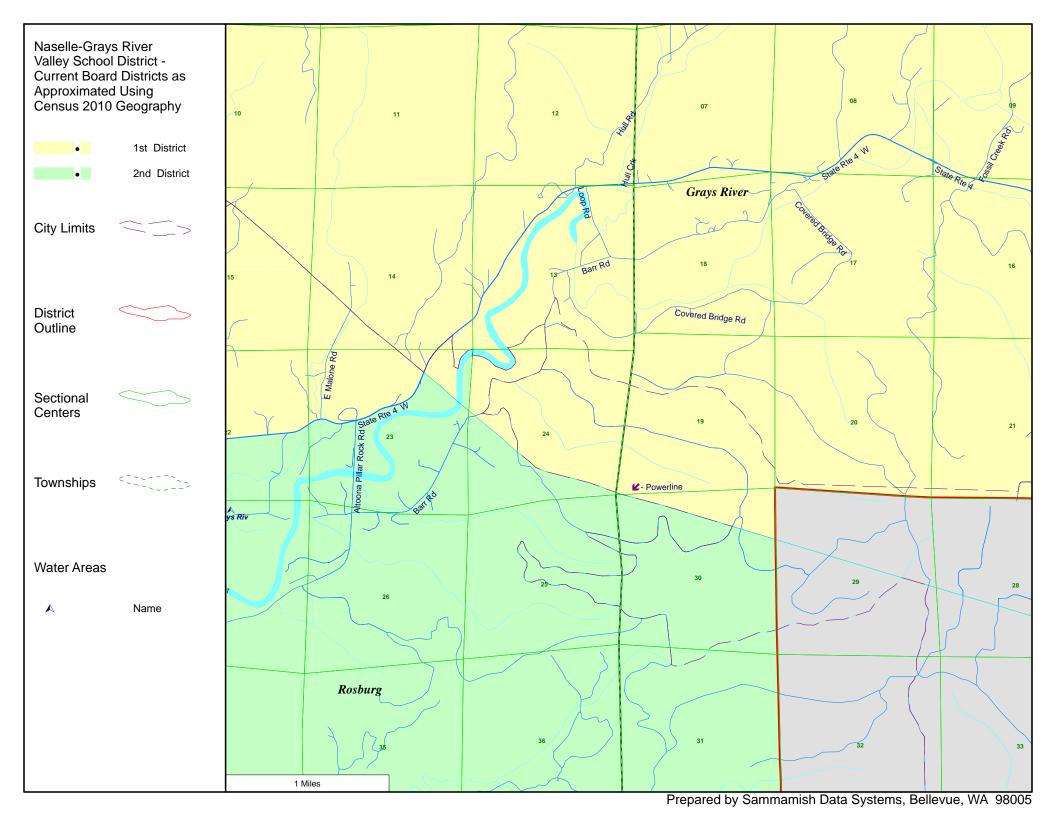

## Naselle-Grays River Valley School District District Summary Report

| Director<br>District<br>Number | Ideal<br>Population | Total<br>Population | Deviation<br>from<br>Ideal | %<br>Deviation<br>from<br>Ideal | White<br>Population | Hispanic<br>Origin<br>(of any race) | Non White<br>& Mixed |
|--------------------------------|---------------------|---------------------|----------------------------|---------------------------------|---------------------|-------------------------------------|----------------------|
| 1st                            | 448                 | 457                 | 9                          | 2.01                            | 438                 | 10                                  | 19                   |
| 2nd                            | 448                 | 451                 | 3                          | 0.67                            | 422                 | 23                                  | 29                   |
| 3rd                            | 448                 | 469                 | 21                         | 4.69                            | 438                 | 8                                   | 31                   |
| 4th                            | 448                 | 437                 | -11                        | -2.46                           | 373                 | 28                                  | 64                   |
| 5th                            | 448                 | 426                 | -22                        | -4.91                           | 364                 | 36                                  | 62                   |
| Totals                         |                     | 2,240               | 0                          |                                 | 2,035               | 105                                 | 205                  |