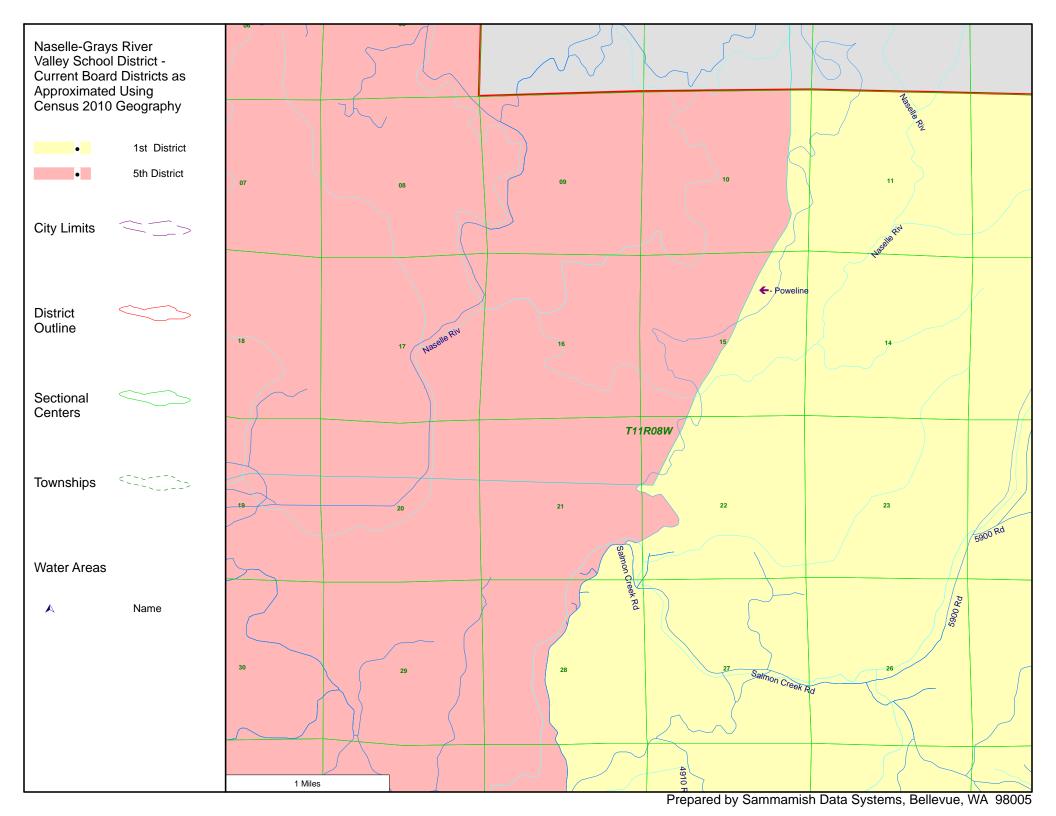

## Naselle-Grays River Valley School District District Summary Report

| Director<br>District<br>Number | Ideal<br>Population | Total<br>Population | Deviation<br>from<br>Ideal | %<br>Deviation<br>from<br>Ideal | White<br>Population | Hispanic<br>Origin<br>(of any race) | Non White<br>& Mixed |
|--------------------------------|---------------------|---------------------|----------------------------|---------------------------------|---------------------|-------------------------------------|----------------------|
| 1st                            | 448                 | 457                 | 9                          | 2.01                            | 438                 | 10                                  | 19                   |
| 2nd                            | 448                 | 451                 | 3                          | 0.67                            | 422                 | 23                                  | 29                   |
| 3rd                            | 448                 | 469                 | 21                         | 4.69                            | 438                 | 8                                   | 31                   |
| 4th                            | 448                 | 437                 | -11                        | -2.46                           | 373                 | 28                                  | 64                   |
| 5th                            | 448                 | 426                 | -22                        | -4.91                           | 364                 | 36                                  | 62                   |
| Totals                         |                     | 2,240               | 0                          |                                 | 2,035               | 105                                 | 205                  |