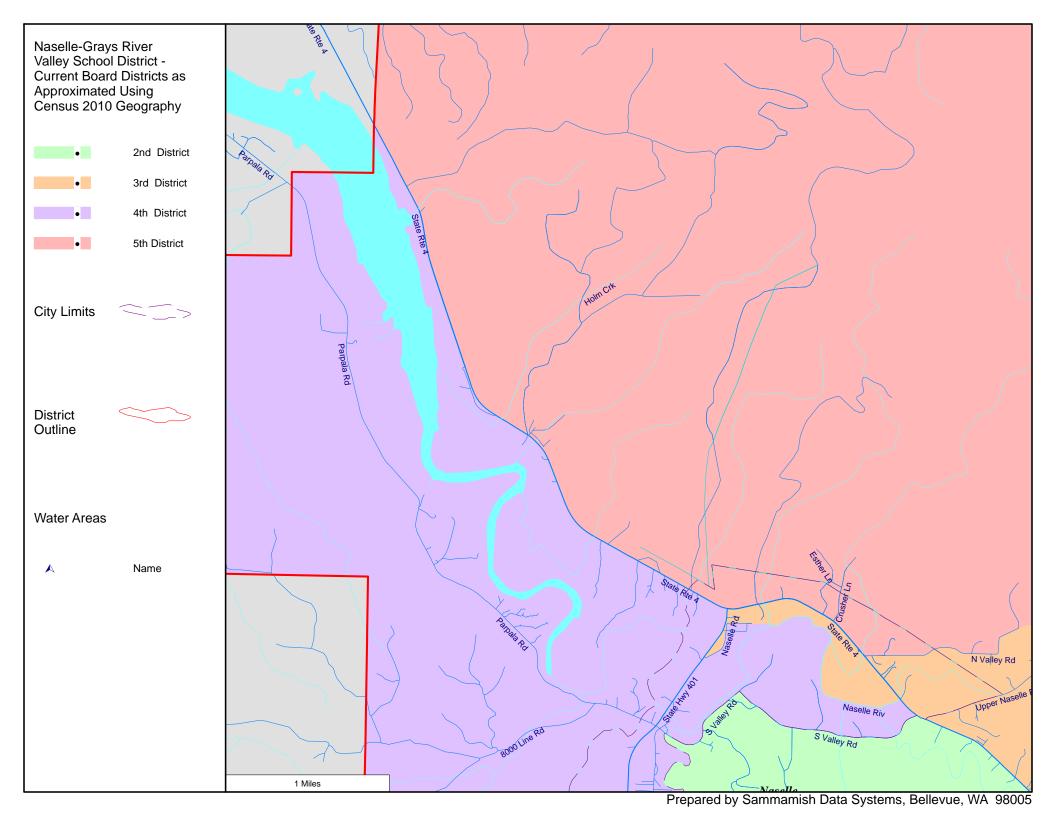

| 373   | 1                            | 9                                       | 7     | 2                                                   | 18                   | 27    | 28                                  |
| 5th                | 426                 | 404                      | 364   | 17                           | 8                                       | 5     | 0                                                   | 10                   | 22    | 36                                  |
| Totals             | 2,240               | 2,160                    | 2,035 | 19                           | 37                                      | 26    | 2                                                   | 41                   | 80    | <u> 105</u>                         |