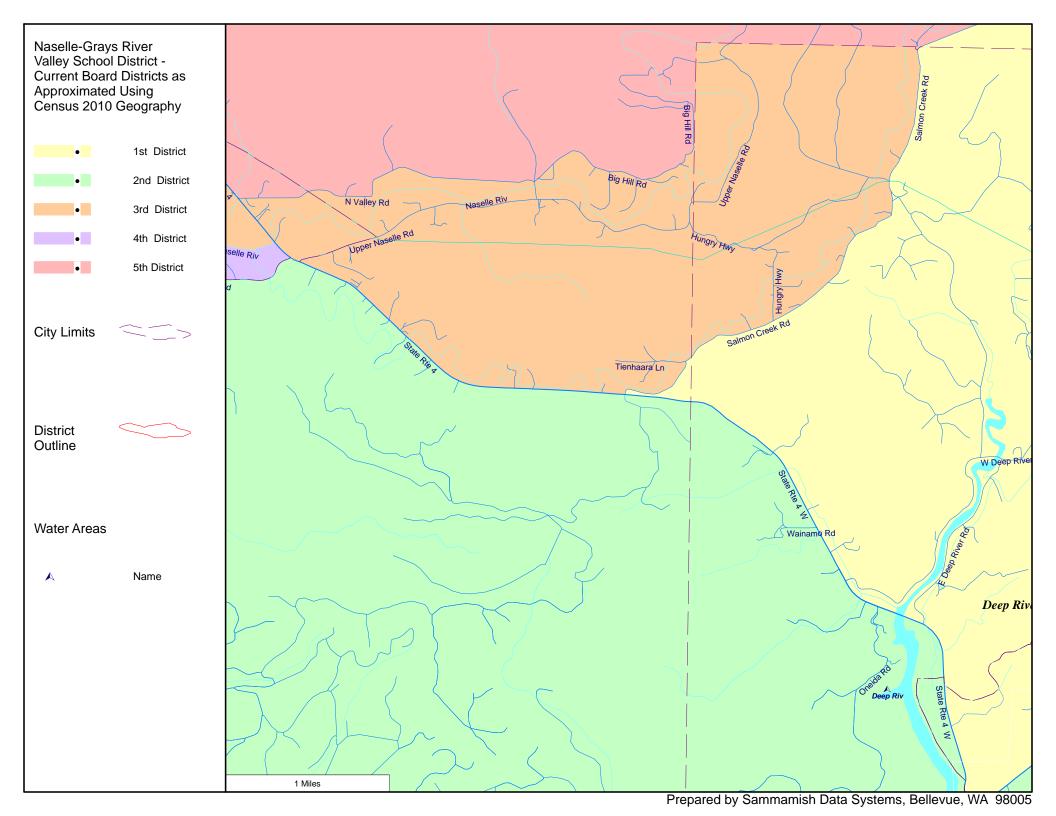

| 373   | 1                            | 9                                       | 7     | 2                                                   | 18                   | 27    | 28                                  |
| 5th                | 426                 | 404                      | 364   | 17                           | 8                                       | 5     | 0                                                   | 10                   | 22    | 36                                  |
| Totals             | 2,240               | 2,160                    | 2,035 | 19                           | 37                                      | 26    | 2                                                   | 41                   | 80    | <u> 105</u>                         |