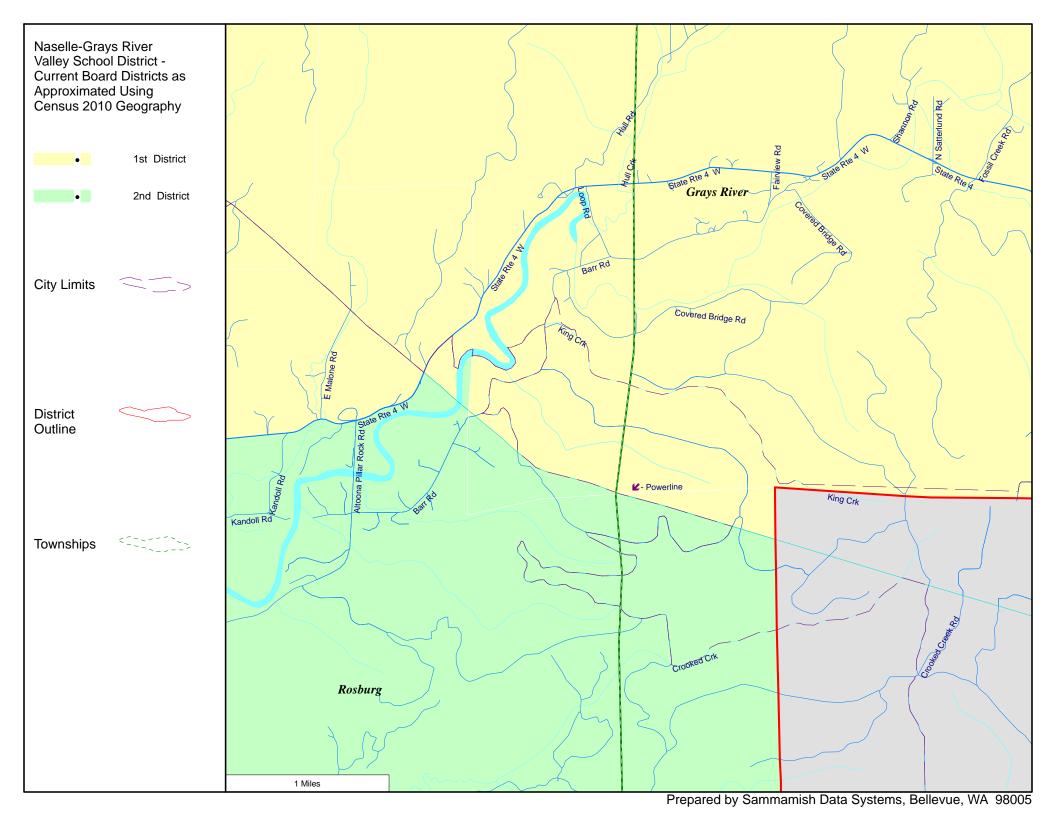

## Naselle-Grays River Valley School District District Summary Report

| Director<br>District<br>Number | Ideal<br>Population | Total<br>Population | Deviation<br>from<br>Ideal | %<br>Deviation<br>from<br>Ideal | White<br>Population | Hispanic<br>Origin<br>(of any race) | Non White<br>& Mixed |
|--------------------------------|---------------------|---------------------|----------------------------|---------------------------------|---------------------|-------------------------------------|----------------------|
| 1st                            | 448                 | 457                 | 9                          | 2.01                            | 438                 | 10                                  | 19                   |
| 2nd                            | 448                 | 451                 | 3                          | 0.67                            | 422                 | 23                                  | 29                   |
| 3rd                            | 448                 | 469                 | 21                         | 4.69                            | 438                 | 8                                   | 31                   |
| 4th                            | 448                 | 437                 | -11                        | -2.46                           | 373                 | 28                                  | 64                   |
| 5th                            | 448                 | 426                 | -22                        | -4.91                           | 364                 | 36                                  | 62                   |
| Totals                         |                     | 2,240               | 0                          |                                 | 2,035               | 105                                 | 205                  |